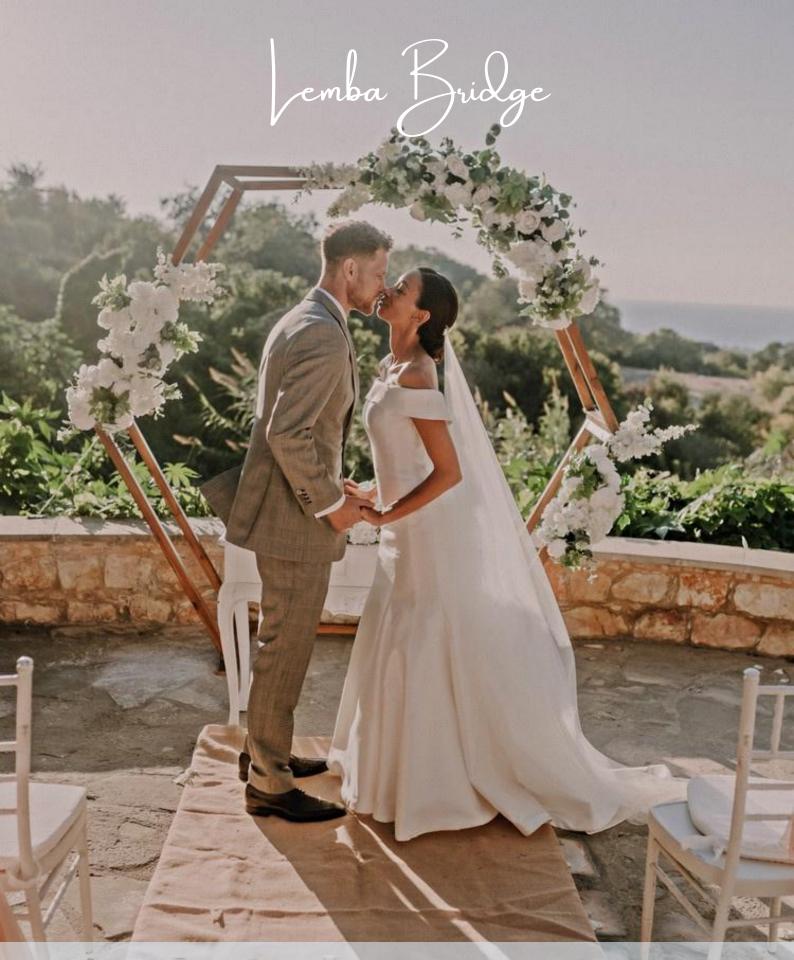

Beautifully hidden in the hillside overlooking the sea, Lemba Bridge is a rustic private new wedding venue perfect for an intimate wedding with breath-taking views. A natural stone aisle gives the wedding venue that special romantic feeling. A stunning secret garden venue with spring water running through the rocks in a very natural and pretty setting providing amazing photo opportunities.

Lemba Bridge is suitable for weddings of up to 50 people. Wedding ceremonies at the Lemba Bridge are performed in the afternoon from Monday to Friday. This venue can be combined with a number of wedding reception venues.

Key Points

\*Private Rustic Venue \*Ceremony Only Venue \*2-50 people \*Combine this Ceremony Venue with either Green Olive or Atlantida Beach