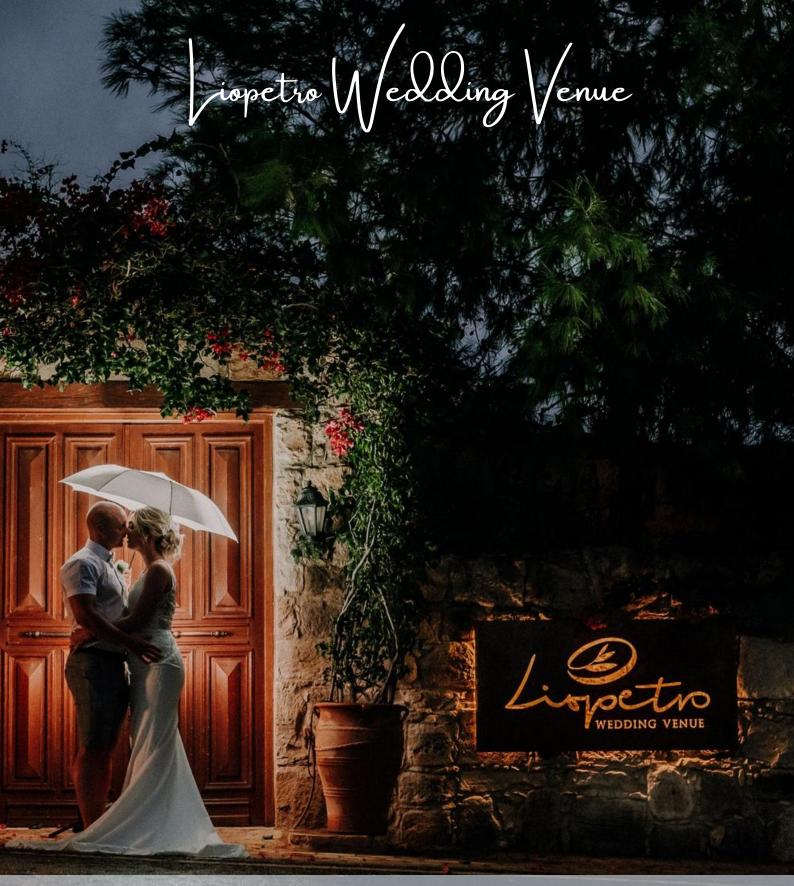

Liopetro is a unique venue unlike any other in the Paphos area and will enable wedding couples to experience a small slice of Cypriot history and culture in a typical Cypriot Village, allowing you to hold your wedding in an exclusive and totally private outdoor location with fabulous sea views. Wedding ceremonies are held on a large round stone terrace under a decorated gazebo which overlooks the sea. Drinks and canapés can be served after the ceremony in the shaded garden before moving on to your wedding reception area. The venue is tastefully planted with olive trees and shrubs and has fabulous mood lighting.

There are two beautiful old stone buildings on site dating from the 12th Century for which one is dedicated for exclusive use by the wedding couple, where the bride can get ready with the bridesmaids enjoying a chilled bottle of sparkling wine in a relaxed way. This venue can accommodate up to 200 people