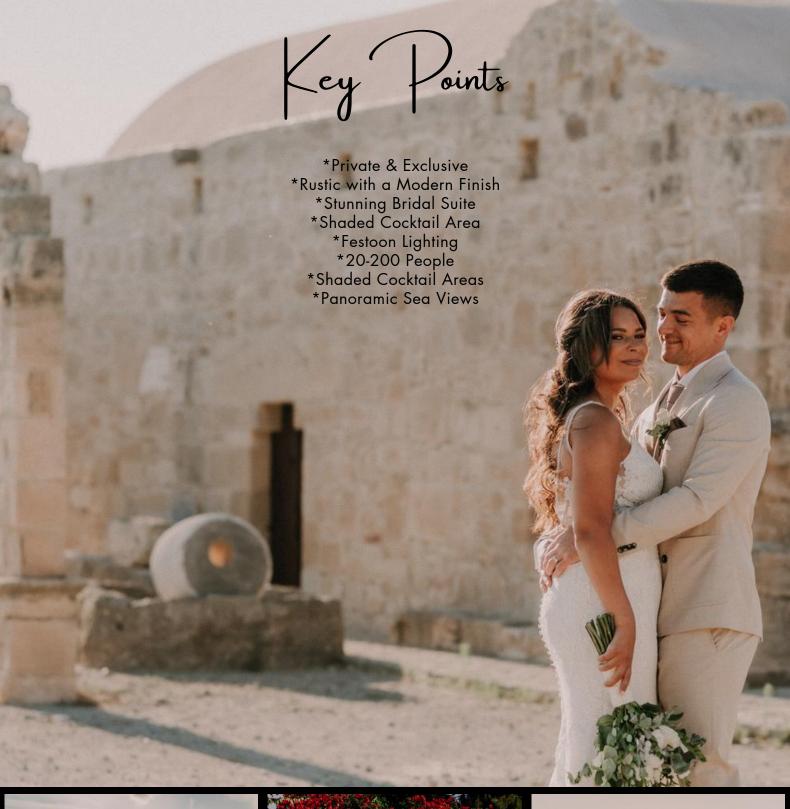

Liopetro is a unique venue unlike any other in the Paphos area and will enable wedding couples to experience a small slice of Cypriot history and culture in a typical Cypriot Village, allowing you to hold your wedding in an exclusive and totally private outdoor location with fabulous sea views. Wedding ceremonies are held on a large round stone terrace under a decorated gazebo which overlooks the sea. Drinks and canapés can be served after the ceremony in the shaded garden before moving on to your wedding reception area. The venue is tastefully planted with olive trees and shrubs and has fabulous mood lighting.

There are two beautiful old stone buildings on site dating from the 12th Century for which one is dedicated for exclusive use by the wedding couple, where the bride can get ready with the bridesmaids enjoying a chilled bottle of sparkling wine in a relaxed way. This venue can accommodate up to 200 people